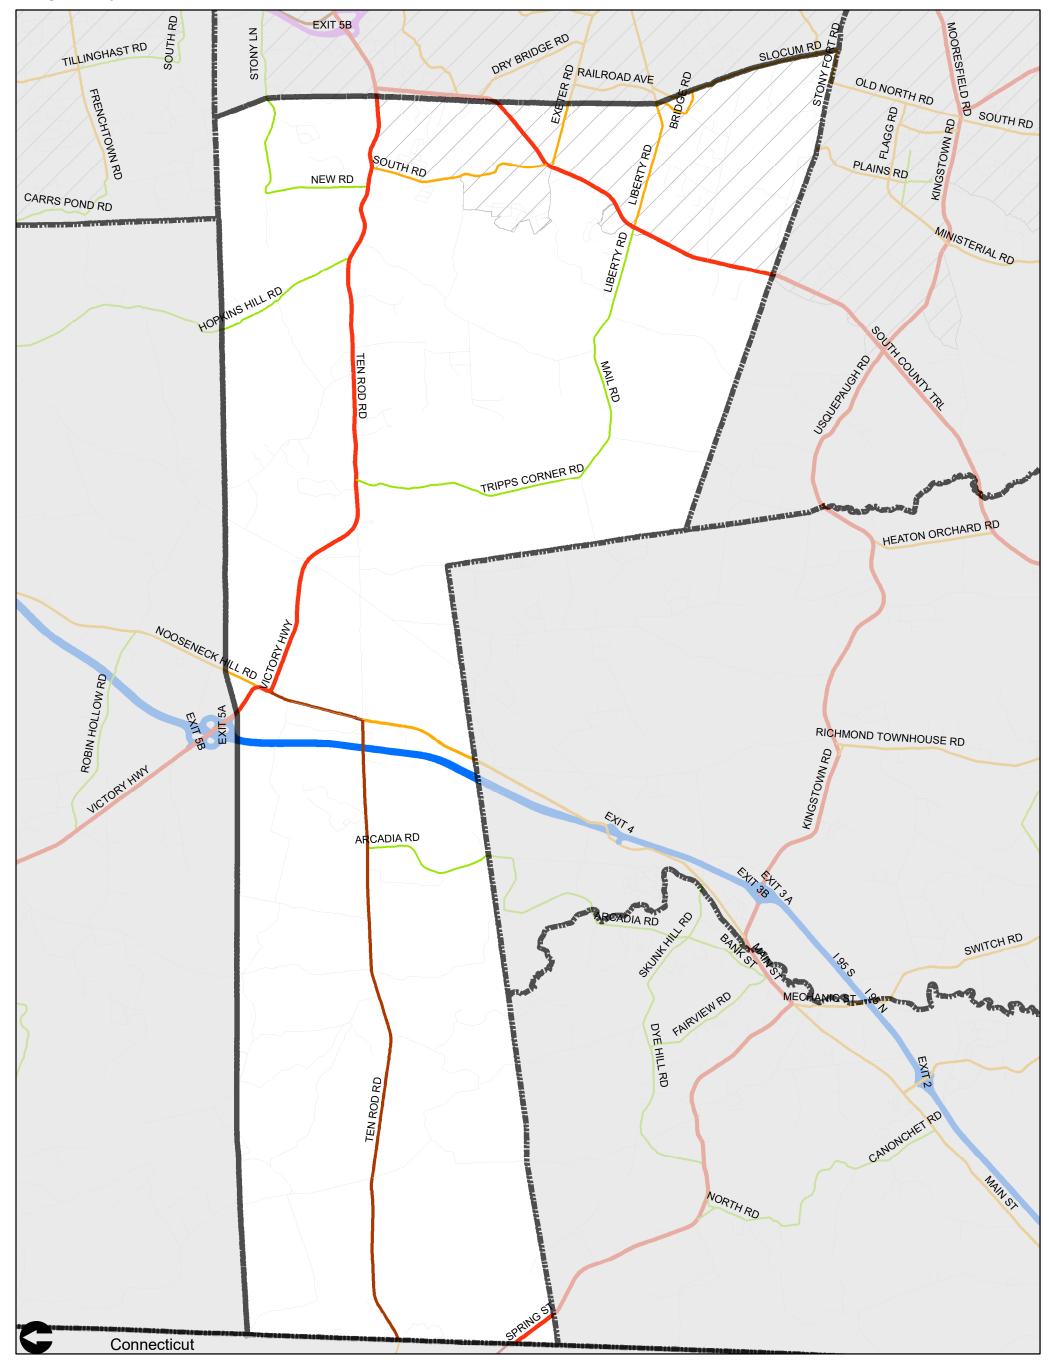

## **State of Rhode Island** Highway Functional Classification

## Town of Exeter

Date: 3/6/2019

## Legend

| Interstate |
|------------|
|------------|

2013 Transportation Urban Area Boundary

Freeway

- Principal Arterial
- Minor Arterial
- Major Collector

Minor Collector

Local

This map is not the product of a Professional Land Survey. It was created by RI Statewide Planning Program for general reference, informational, planning and guidance use, and is not a legally authoritative source as to location of natural or manmade features. Proper interpretation of this map may require the assistance of appropriate professional services. RI Statewide Planning Program makes no warranty, express or implied, related to the spatial accuracy, reliability, completeness, or currentness of this map.